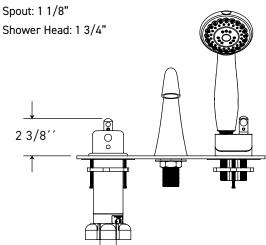

## CRITICAL DIMENSIONS

**DRILL HOLE SIZES:** Valve Body: 2"

For more information 800.288.7771