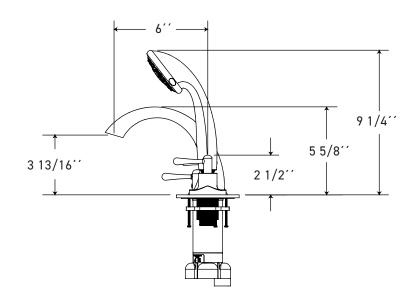

## CRITICAL DIMENSIONS

**DRILL HOLE SIZES:** Valve Body: 2"

For more information 800.288.7771