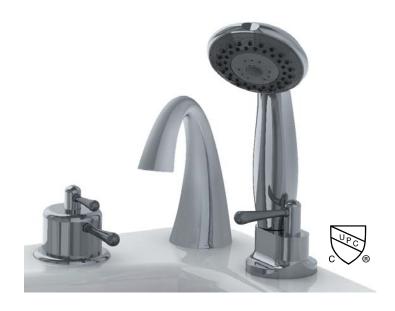

## **SPECIFICATIONS FAUCET DESCRIPTION**

- The THERMOSTATIC faucet offers a SAFE and EASY operation for any bathtub or walk-in bathtub.
- Easy installation with only 3 holes to drill.
- Metal construction with Polished Chrome finish.
- Thermostatic faucet allowing the user to set a constant water temperature, both from the spout and the shower.
- 59" long shower hose.
- 1/4" connections to allow for maximum flow.
- Integrated anti-scalding feature.
- Made in Europe; Italian design.